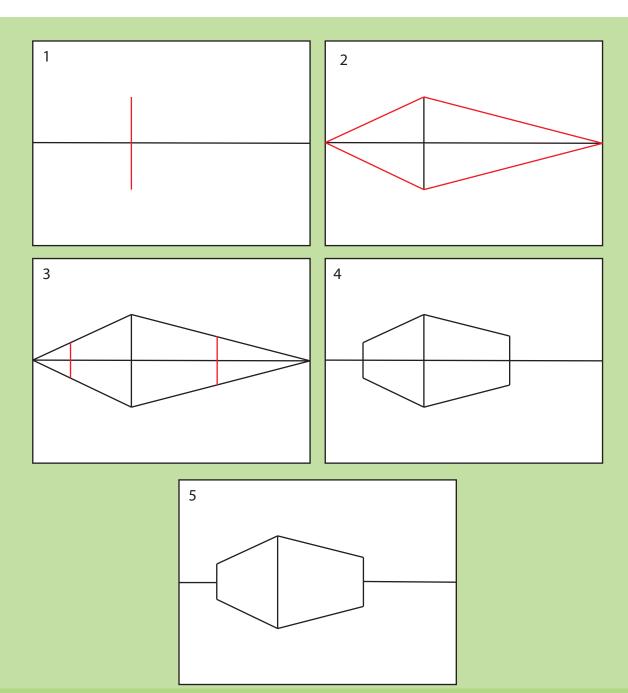

To begin the process of adding another shape to your drawing, go ahead and follow along below. Begin by drawing a simple rectangle in 2-point perspective, just like what was covered earlier

Once your shape is drawn, it's time to add more! Go ahead and begin each new shape with a vertical line, just like the previous step. Once your vertical line is drawn, it's done exactly as the previous step. Follow allong with the instructions below to add another level to your shape.