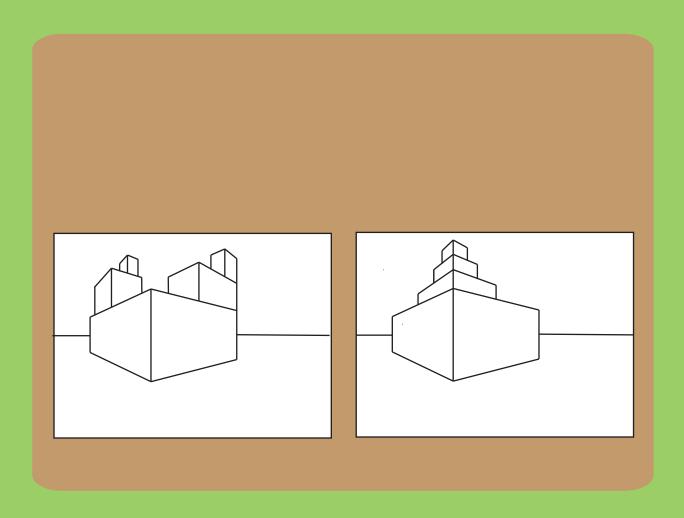

Anytime you want to add another level or shape, always begin with a vertical line. The possibilities are pretty much endless! See below for more inspiration