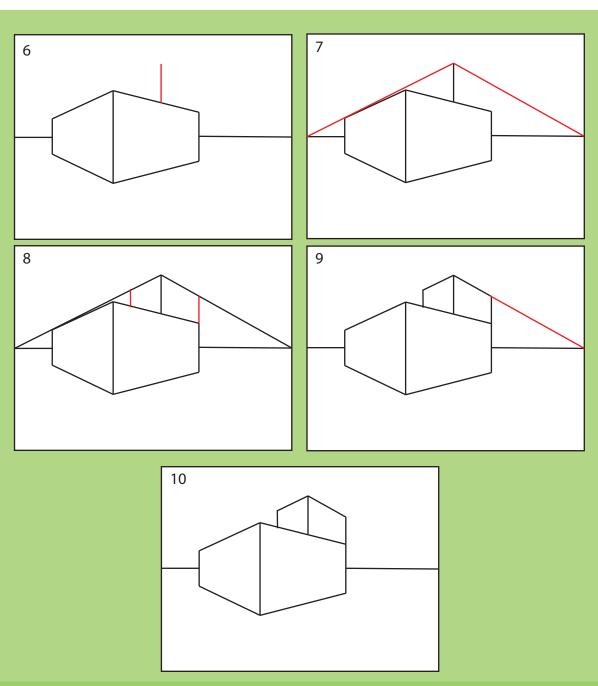

To begin the process of adding another shape to your drawing, go ahead and follow along below. Begin by drawing a simple rectangle in 2-point perspective, just like what was covered earlier

Once your shape is drawn, it's time to add more! Go ahead and begin each new shape with a vertical line, just like the previous step. Once your vertical line is drawn, it's done exactly as the previous step. Follow allong with the instructions below to add another level to your shape.

Anytime you want to add another level or shape, always begin with a vertical line. The possibilities are pretty much endless! See below for more inspiration